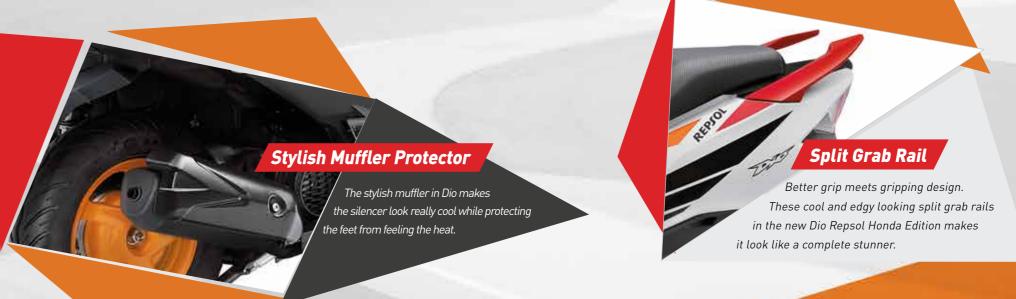

If thrill had a design language then this is it.

The Repsol Honda Edition of Dio is designed to inspire your inner racer. Flashy and fierce it's time to set the streets on fire.

HONDA\_Dio Brochure\_11.75x8.25 ADVANCED \*\*\*
TECHNOLOGY وي eSP Technology Get ready for one hell of a ride in the Honda Silent Start With ACG Dio. It is powered by the globally acclaimed Enhanced Smart Power Technology that Honda Dio is equipped with ACG starter, which starts the engine silently by removing the gear meshing noise. It also reduces maintenance cost. reduces friction and improves combustion delivering class leading performance and mileage. REPSOL Programmed Fuel Injection Sensor based PGM-FI system constantly adjusts the air/fuel mixture, as per the ride mode and conditions Side Stand Engine Cut Off\* allowing complete combustion. This results in consistent performance, better fuel efficiency, all A revolutionary system that cuts off the engine when the weather start and lesser emissions. side stand is on engage mode.