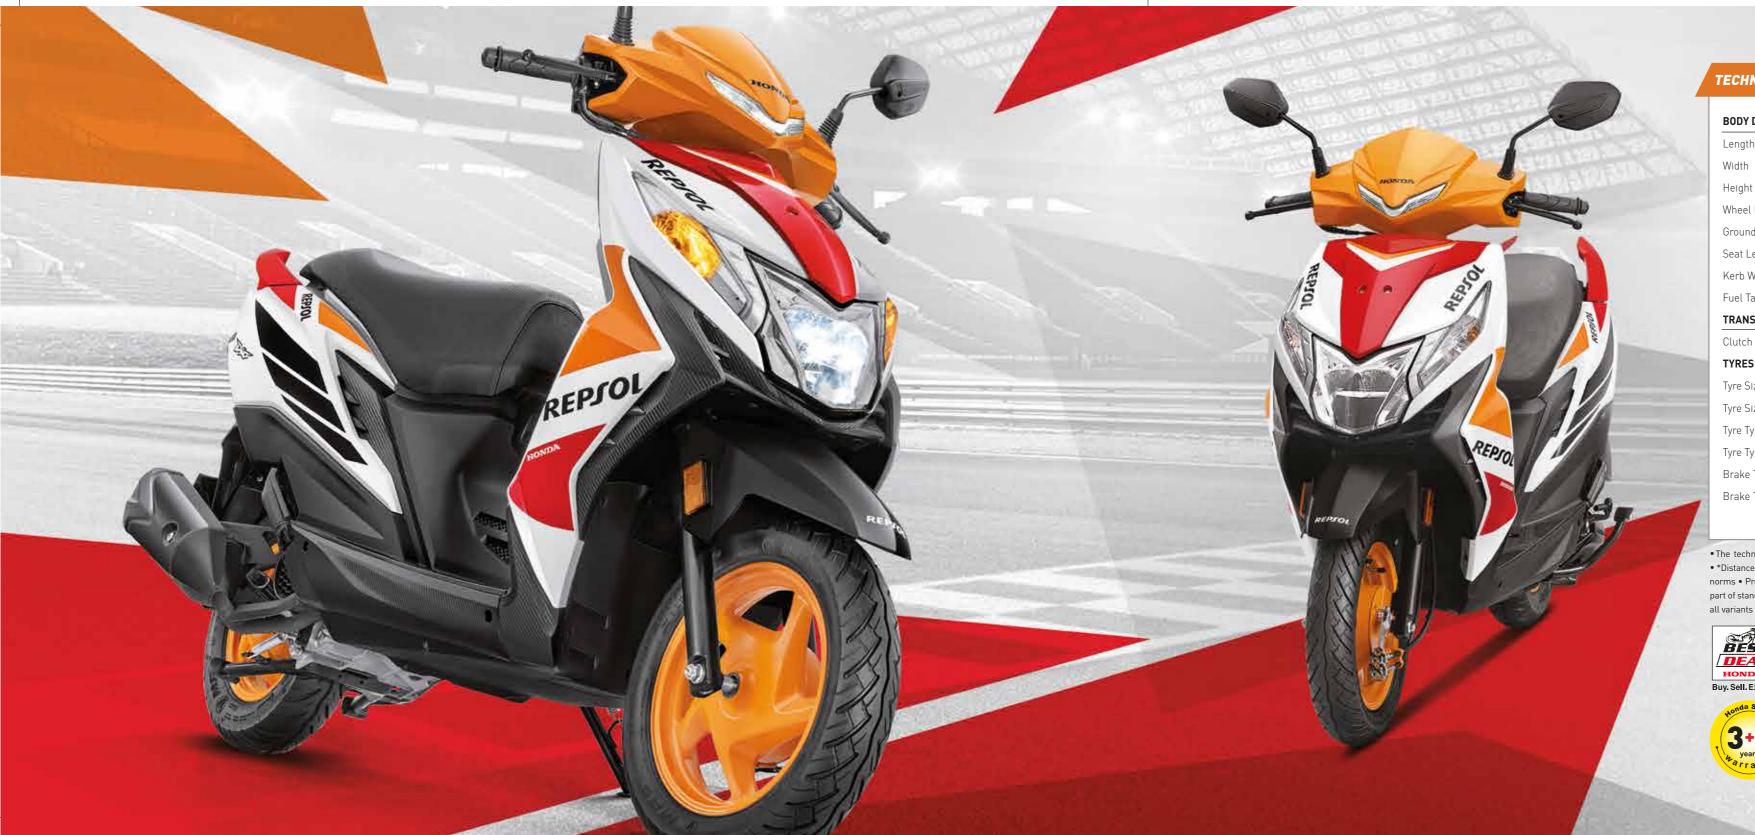

HONDA\_Dio Brochure\_11.75x8.25 Marc Marquez MotoGP Champion The Repsel Lenda Way REPJO RIPFOL Millengen A new and sportier look, aggressive design and fuelled by the spirit of a true racer, the DIO Repsol Honda Edition promises to unleash your sporty side. It's time to 'Keep DIOing it' the Repsol Honda way. REPSOL YOU WINGS

If thrill had a design language then this is it.

The Repsol Honda Edition of Dio is designed to inspire your inner racer. Flashy and fierce it's time to set the streets on fire.

HONDA\_Dio Brochure\_11.75x8.25 ADVANCED \*\*\*
TECHNOLOGY وي eSP Technology Get ready for one hell of a ride in the Honda Silent Start With ACG Dio. It is powered by the globally acclaimed Enhanced Smart Power Technology that Honda Dio is equipped with ACG starter, which starts the engine silently by removing the gear meshing noise. It also reduces maintenance cost. reduces friction and improves combustion delivering class leading performance and mileage. REPSOL Programmed Fuel Injection Sensor based PGM-FI system constantly adjusts the air/fuel mixture, as per the ride mode and conditions Side Stand Engine Cut Off\* allowing complete combustion. This results in consistent performance, better fuel efficiency, all A revolutionary system that cuts off the engine when the weather start and lesser emissions. side stand is on engage mode.