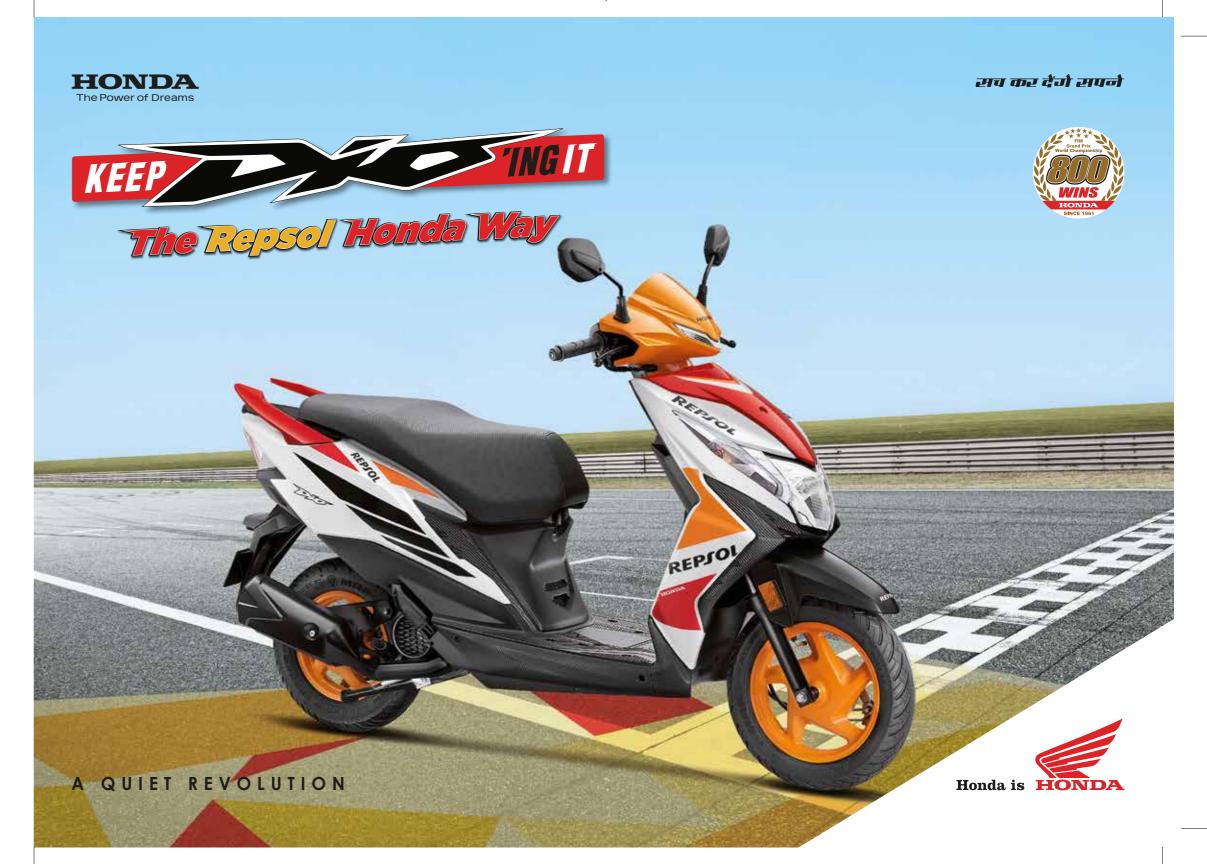

HONDA\_Dio Brochure\_11.75x8.25 Marc Marquez MotoGP Champion The Repsel Lenda Way REPJO RIPFOL Millengen A new and sportier look, aggressive design and fuelled by the spirit of a true racer, the DIO Repsol Honda Edition promises to unleash your sporty side. It's time to 'Keep DIOing it' the Repsol Honda way. REPSOL YOU WINGS

If thrill had a design language then this is it.

The Repsol Honda Edition of Dio is designed to inspire your inner racer. Flashy and fierce it's time to set the streets on fire.

HONDA\_Dio Brochure\_11.75x8.25 ADVANCED \*\*\*
TECHNOLOGY وي eSP Technology Get ready for one hell of a ride in the Honda Silent Start With ACG Dio. It is powered by the globally acclaimed Enhanced Smart Power Technology that Honda Dio is equipped with ACG starter, which starts the engine silently by removing the gear meshing noise. It also reduces maintenance cost. reduces friction and improves combustion delivering class leading performance and mileage. REPSOL Programmed Fuel Injection Sensor based PGM-FI system constantly adjusts the air/fuel mixture, as per the ride mode and conditions Side Stand Engine Cut Off\* allowing complete combustion. This results in consistent performance, better fuel efficiency, all A revolutionary system that cuts off the engine when the weather start and lesser emissions. side stand is on engage mode.