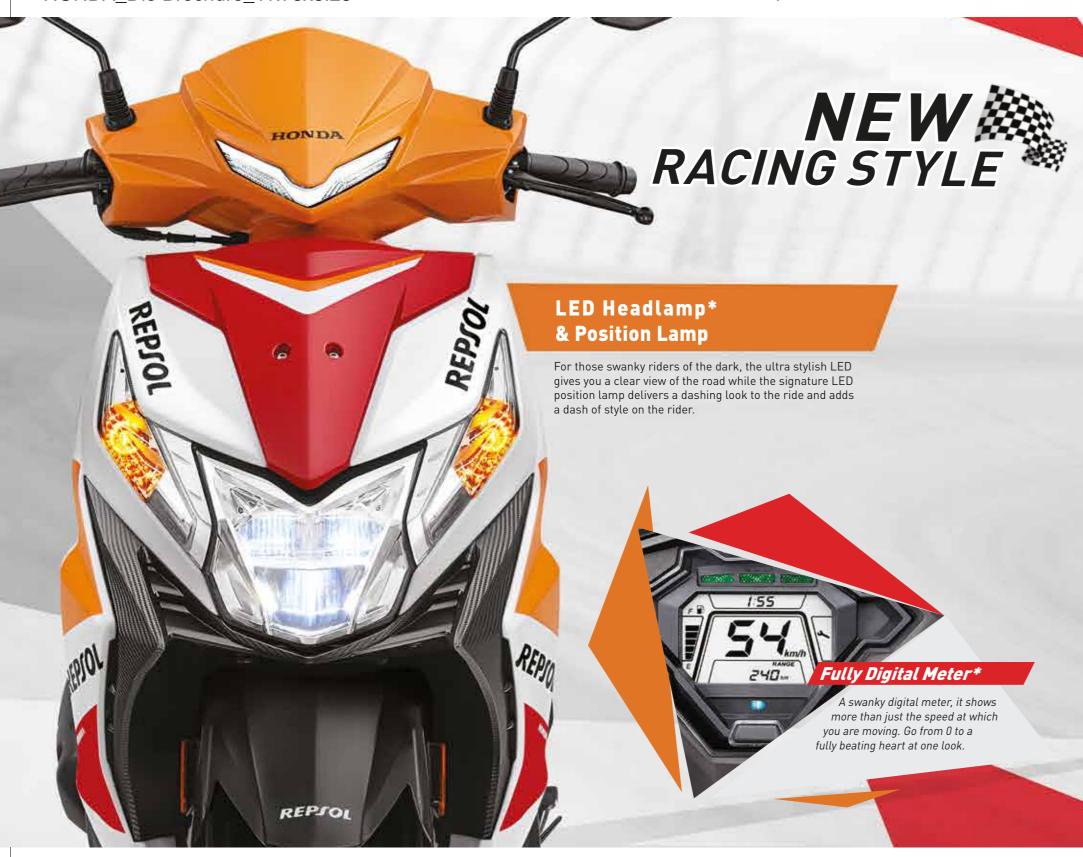

If thrill had a design language then this is it.

The Repsol Honda Edition of Dio is designed to inspire your inner racer. Flashy and fierce it's time to set the streets on fire.

HONDA\_Dio Brochure\_11.75x8.25 ADVANCED \*\*\*
TECHNOLOGY وي eSP Technology Get ready for one hell of a ride in the Honda Silent Start With ACG Dio. It is powered by the globally acclaimed Enhanced Smart Power Technology that Honda Dio is equipped with ACG starter, which starts the engine silently by removing the gear meshing noise. It also reduces maintenance cost. reduces friction and improves combustion delivering class leading performance and mileage. REPSOL Programmed Fuel Injection Sensor based PGM-FI system constantly adjusts the air/fuel mixture, as per the ride mode and conditions Side Stand Engine Cut Off\* allowing complete combustion. This results in consistent performance, better fuel efficiency, all A revolutionary system that cuts off the engine when the weather start and lesser emissions. side stand is on engage mode.